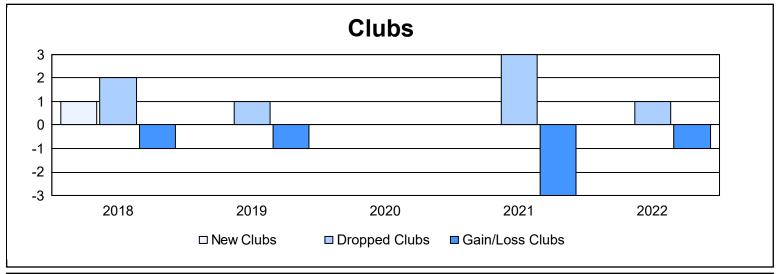

District C 2

As of June 2022 Cumulative

| Year      | New<br>Clubs | Dropped<br>Clubs | Gain/<br>Loss<br>Clubs | New<br>Members | Charter<br>Members | Reinstate<br>Members | Transfer<br>Members | Total<br>Member<br>Added | Total<br>Members<br>Dropped | Gain/<br>Loss<br>Members |
|-----------|--------------|------------------|------------------------|----------------|--------------------|----------------------|---------------------|--------------------------|-----------------------------|--------------------------|
| 2017-2018 | 1            | 2                | -1                     | 194            | 36                 | 6                    | 17                  | 253                      | 308                         | -55                      |
| 2018-2019 | 0            | 1                | -1                     | 143            | 6                  | 11                   | 13                  | 173                      | 249                         | -76                      |
| 2019-2020 | 0            | 0                | 0                      | 117            | 1                  | 8                    | 8                   | 134                      | 192                         | -58                      |
| 2020-2021 | 0            | 3                | -3                     | 99             | 1                  | 6                    | 21                  | 127                      | 228                         | -101                     |
| 2021-2022 | 0            | 1                | -1                     | 133            | 2                  | 19                   | 8                   | 162                      | 238                         | -76                      |
| Average   | 0            | 1                | -1                     | 137            | 9                  | 10                   | 13                  | 170                      | 243                         | -73                      |